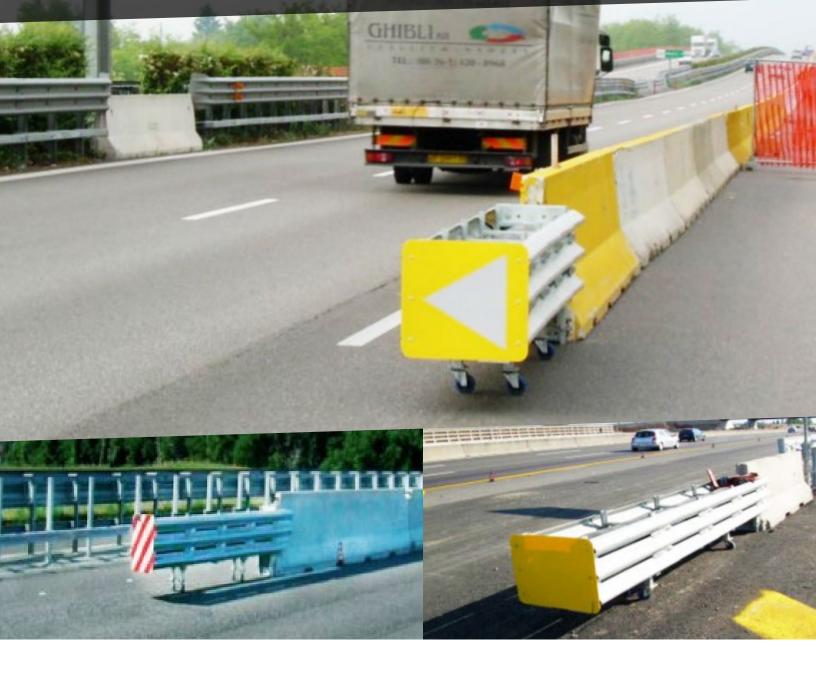

### THE IDEAL ATTENUATOR FOR TEMPORARY APPLICATIONS

The WALT system is a highly efficient non-redirective crash cushion tested for impacts at speeds up to 80km/h in accordance with European Standard EN 1317-3, Test Level 80/1. The WALT system is designed to attach directly to concrete barrier. This anchorless design makes the WALT system easy to delpoy and remove. The WALT system is ideal for temporary or permanent applications.

#### Can the WALT System be moved easily?

Yes, the WALT System features integrated wheels to make manuvering easy. The System can be moved several times per day if needed, without problems.

#### Are ground anchors needed to install the WALT System?

No, The WALT System attaches directly to concrete barrier. Therefore, ground anchors are not necessary. This feature combined with integrated wheels makes the WALT system the ideal attenuator to shield concrete barrier in workzones.

## WHERE TO USE

• The Anchorless design combined with integrated wheels on the WALT System makes deployment and removal quick and simple.