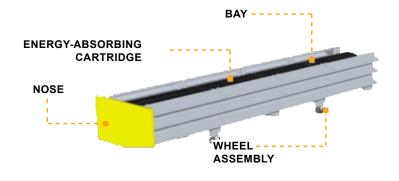

## **PHYSICAL SPECIFICATIONS**

| Classification | Non-Redirective |
|----------------|-----------------|
| Length         | 360 cm          |
| Width          | 60 cm           |
| Height         | 80 cm           |
| Weight         | 350 kg          |
| Test Level     | EN1317-3 80/1   |

### THE IDEAL ATTENUATOR FOR TEMPORARY APPLICATIONS

The WALT system is a highly efficient non-redirective crash cushion tested for impacts at speeds up to 80km/h in accordance with European Standard EN 1317-3, Test Level 80/1. The WALT system is designed to attach directly to concrete barrier. This anchorless design makes the WALT system easy to delpoy and remove. The WALT system is ideal for temporary or permanent applications.